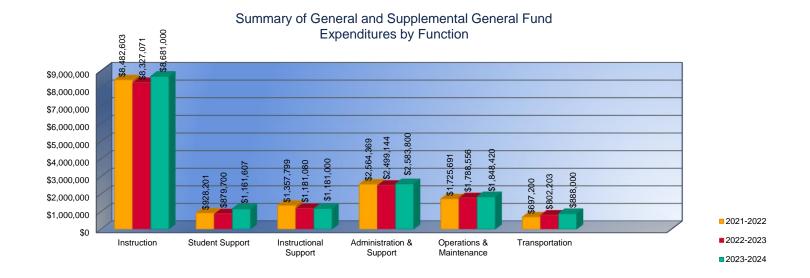

# Summary of General and Supplemental General Fund Expenditures by Function\*

|                          |              | %     |              | %     |        |              | %     |        |
|--------------------------|--------------|-------|--------------|-------|--------|--------------|-------|--------|
|                          | 2021-2022    | of    | 2022-2023    | of    | %      | 2023-2024    | of    | %      |
|                          | Actual       | Total | Actual       | Total | Change | Budget       | Total | Change |
| Instruction              | \$8,482,603  | 54%   | \$8,327,071  | 54%   | -2%    | \$8,681,000  | 53%   | 4%     |
| Student Support          | \$928,201    | 6%    | \$879,700    | 6%    | -5%    | \$1,161,607  | 7%    | 32%    |
| Instructional Support    | \$1,357,799  | 9%    | \$1,181,080  | 8%    | -13%   | \$1,181,000  | 7%    | 0%     |
| Administration & Support | \$2,564,369  | 16%   | \$2,499,144  | 16%   | -3%    | \$2,583,800  | 16%   | 3%     |
| Operations & Maintenance | \$1,725,691  | 11%   | \$1,788,556  | 12%   | 4%     | \$1,848,420  | 11%   | 3%     |
| Transportation           | \$697,200    | 4%    | \$802,203    | 5%    | 15%    | \$888,000    | 5%    | 11%    |
| Capital Improvements     | \$0          | 0%    | \$0          | 0%    | 0%     | \$0          | 0%    | 0%     |
| Other Costs              | \$0          | \$0   | \$0          | \$0   | 0%     | \$0          | 0%    | 0%     |
| Total Expenditures       | \$15,755,863 | 100%  | \$15,477,754 | 100%  | -2%    | \$16,343,827 | 100%  | 6%     |
| Amount per Pupil         | \$6,185      |       | \$5,937      |       | -4%    | \$6,156      |       | 4%     |

<sup>\*</sup>The Summary of General and Supplemental General Fund Expenditures by Function comes from pages 6-13 and is the sum of the "General Fund" and "Supplemental General Fund" line items.