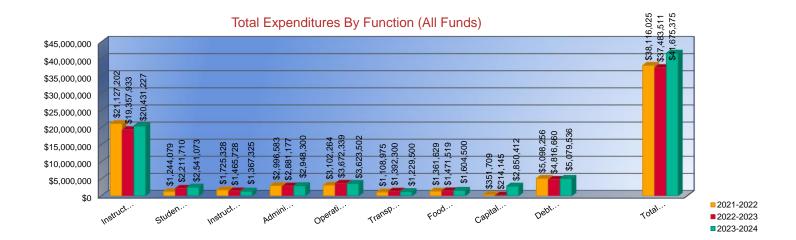

#### **Total Expenditures By Function (All Funds)**

| Instruction                     |
|---------------------------------|
| Student Support                 |
| Instructional Support           |
| Administration & Support        |
| Operations & Maintenance        |
| Transportation                  |
| Food Services                   |
| Capital Improvements            |
| Debt Services                   |
| Other Costs                     |
| Total Expenditures <sup>1</sup> |

| 2021-2022<br>Actual |
|---------------------|
| \$21,127,202        |
| \$1,244,079         |
| \$1,725,328         |
| \$2,996,583         |
| \$3,102,264         |
| \$1,108,975         |
| \$1,361,629         |
| \$351,709           |
| \$5,098,256         |
| \$0                 |
| \$38,116,025        |

| 2022-2023    |
|--------------|
| Actual       |
| \$19,357,933 |
| \$2,211,710  |
| \$1,465,728  |
| \$2,881,177  |
| \$3,672,339  |
| \$1,392,300  |
| \$1,471,519  |
| \$214,145    |
| \$4,816,660  |
| \$0          |
| \$37,483,511 |

| 2023-2024    |
|--------------|
|              |
| Budget       |
| \$20,431,227 |
| \$2,541,073  |
| \$1,367,325  |
| \$2,948,300  |
| \$3,623,502  |
| \$1,229,500  |
| \$1,604,500  |
| \$2,850,412  |
| \$5,079,536  |
| \$0          |
| \$41,675,375 |

1. Funds Included: (06) General, (07) Federal Funds, (08) Supplemental General, (10) Adult Education, (11) Preschool-Aged At-Risk, (12) Adult Supplemental Education, (13) At Risk (K-12), (14) Bilingual Education, (15) Virtual Education, (16) Capital Outlay, (18) Driver Education, (22) Extraordinary School Program, (26) Professional Development, (28) Parent Education, (29) Summer School, (30) Special Education, (34) Career and Postsecondary Education, (35) Gifts & Grants, (42) Special Liability Expense, (44) School Retirement, (51) KPERS Special Retirement Contribution, (53) Contingency Reserve, (55) Textbook & Student Material Revolving, (56) Activity Fund, (62) Bond & Interest #1, (63) Bond & Interest #2, (66) No-Fund Warrant, (67) Special Assessment, and (78) Special Education Coop Fund.