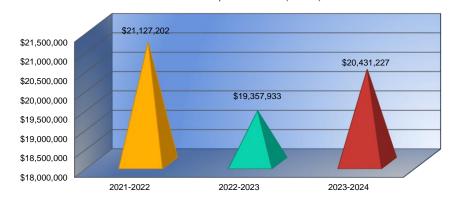

#### **Summary of Total Expenditures by Function (All Funds)**

|                                    | 2021-2022           | % of  | 2022-2023    | % of  | %      | 2023-2024    | % of  | %      |
|------------------------------------|---------------------|-------|--------------|-------|--------|--------------|-------|--------|
|                                    | Actual              | Total | Actual       | Total | Change | Budget       | Total | Change |
| Instruction                        | \$21,127,202        | 55%   | \$19,357,933 | 52%   | -8%    | \$20,431,227 | 49%   | 6%     |
| Student Support Services           | \$1,244,079         | 3%    | \$2,211,710  | 6%    | 78%    | \$2,541,073  | 6%    | 15%    |
| Instructional Support Services     | \$1,725,328         | 5%    | \$1,465,728  | 4%    | -15%   | \$1,367,325  | 3%    | -7%    |
| Administration & Support           | \$2,996,583         | 8%    | \$2,881,177  | 8%    | -4%    | \$2,948,300  | 7%    | 2%     |
| Operations & Maintenance           | \$3,102,264         | 8%    | \$3,672,339  | 10%   | 18%    | \$3,623,502  | 9%    | -1%    |
| Transportation                     | \$1,108,975         | 3%    | \$1,392,300  | 4%    | 26%    | \$1,229,500  | 3%    | -12%   |
| Food Services                      | \$1,361,629         | 4%    | \$1,471,519  | 4%    | 8%     | \$1,604,500  | 4%    | 9%     |
| Capital Improvements               | \$351,709           | 1%    | \$214,145    | 1%    | -39%   | \$2,850,412  | 7%    | 1231%  |
| Debt Services                      | \$5,098,256         | 13%   | \$4,816,660  | 13%   | -6%    | \$5,079,536  | 12%   | 5%     |
| Other Costs                        | \$0                 | 0%    | \$0          | 0%    | 0%     | \$0          | 0%    | 0%     |
| Total Expenditures <sup>1</sup>    | 38,116,025          | 100%  | \$37,483,511 | 100%  | -2%    | \$41,675,375 | 100%  | 11%    |
| Amount per Pupil                   | \$14,962            |       | \$14,377     |       | -4%    | \$15,697     |       | 9%     |
| Current Expenditures <sup>2</sup>  | \$35,576,608        | 100%  | \$34,836,866 | 100%  | -2%    | \$37,037,963 | 100%  | 6%     |
| Amount per Pupil                   | \$13,965            |       | \$13,362     |       | -4%    | \$13,950     |       | 4%     |
| Percent of Expenditures for Instru | uction <sup>3</sup> |       |              |       |        |              |       |        |
| Total Expenditures                 | \$20,282,989        | 53%   | \$18,807,745 | 50%   | -3%    | \$19,881,227 | 48%   | -2%    |
| Current Expenditures               | \$20,282,989        | 57%   | \$18,807,745 | 54%   | -3%    | \$19,881,227 | 54%   | 0%     |

| 2021-2022<br>Actual |
|---------------------|
| \$21,127,202        |
| \$1,244,079         |
| \$1,725,328         |
| \$2,996,583         |
| \$3,102,264         |
| \$1,108,975         |
| \$1,361,629         |
| \$351,709           |
| \$5,098,256         |
| \$0                 |
| \$38,116,025        |

| 2022-2023    |
|--------------|
| Actual       |
| \$19,357,933 |
| \$2,211,710  |
| \$1,465,728  |
| \$2,881,177  |
| \$3,672,339  |
| \$1,392,300  |
| \$1,471,519  |
| \$214,145    |
| \$4,816,660  |
| \$0          |
| \$37,483,511 |

| 2023-2024    |
|--------------|
|              |
| Budget       |
| \$20,431,227 |
| \$2,541,073  |
| \$1,367,325  |
| \$2,948,300  |
| \$3,623,502  |
| \$1,229,500  |
| \$1,604,500  |
| \$2,850,412  |
| \$5,079,536  |
| \$0          |
| \$41,675,375 |