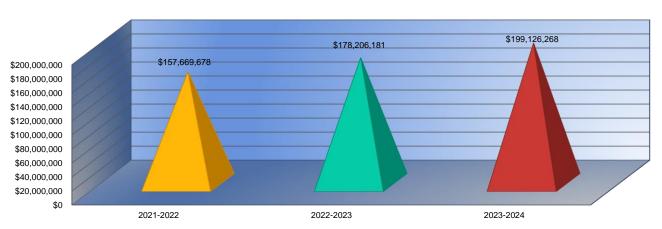

| 0.000  |
|           | 0.863  |
|           | 0.000  |
|           | 57.377 |
|           | 0.000  |
|           | 0.000  |
|           | 0.000  |
|           | 0.000  |
|           | 0.000  |
|           | 0.000  |







#### **Other Information**

|                    | 2021-2022     |
|--------------------|---------------|
|                    | Actual        |
| Assessed Valuation | \$157,669,678 |
| Total USD Debt     | \$89,865,000  |

| 2022-2023     |  |  |  |  |  |
|---------------|--|--|--|--|--|
| Actual        |  |  |  |  |  |
| \$178,206,181 |  |  |  |  |  |
| \$87,920,000  |  |  |  |  |  |

| 2023-2024     |  |  |  |  |
|---------------|--|--|--|--|
| Budget        |  |  |  |  |
| \$199,126,268 |  |  |  |  |
| \$85,810,000  |  |  |  |  |

#### **Assessed Valuation**



#### Total USD Debt



#### **Salaries**

|                                        | 2021-22 Actual |              |                |       | 2022-23 Actual |                   |       | 2023-24 Contracted |                   |  |
|----------------------------------------|----------------|--------------|----------------|-------|----------------|-------------------|-------|--------------------|-------------------|--|
|                                        | FTE            | Total Salary | Average Salary | FTE   | Total Salary   | Average<br>Salary | FTE   | Total Salary       | Average<br>Salary |  |
| Administrators (Licensed/Non-Licensed) | 19.0           | \$1,723,400  | \$90,705       | 19.0  | \$1,770,794    | \$93,200          | 20.0  | \$1,839,572        | \$91,979          |  |