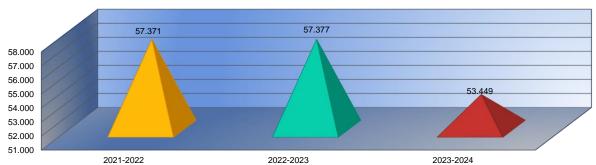

#### **Summary of Total Expenditures by Function (All Funds)**

|                                    | 2021-2022           | % of  | 2022-2023    | % of  | %      | 2023-2024    | % of  | %      |
|------------------------------------|---------------------|-------|--------------|-------|--------|--------------|-------|--------|
|                                    | Actual              | Total | Actual       | Total | Change | Budget       | Total | Change |
| Instruction                        | \$21,127,202        | 55%   | \$19,357,933 | 52%   | -8%    | \$20,431,227 | 49%   | 6%     |
| Student Support Services           | \$1,244,079         | 3%    | \$2,211,710  | 6%    | 78%    | \$2,541,073  | 6%    | 15%    |
| Instructional Support Services     | \$1,725,328         | 5%    | \$1,465,728  | 4%    | -15%   | \$1,367,325  | 3%    | -7%    |
| Administration & Support           | \$2,996,583         | 8%    | \$2,881,177  | 8%    | -4%    | \$2,948,300  | 7%    | 2%     |
| Operations & Maintenance           | \$3,102,264         | 8%    | \$3,672,339  | 10%   | 18%    | \$3,623,502  | 9%    | -1%    |
| Transportation                     | \$1,108,975         | 3%    | \$1,392,300  | 4%    | 26%    | \$1,229,500  | 3%    | -12%   |
| Food Services                      | \$1,361,629         | 4%    | \$1,471,519  | 4%    | 8%     | \$1,604,500  | 4%    | 9%     |
| Capital Improvements               | \$351,709           | 1%    | \$214,145    | 1%    | -39%   | \$2,850,412  | 7%    | 1231%  |
| Debt Services                      | \$5,098,256         | 13%   | \$4,816,660  | 13%   | -6%    | \$5,079,536  | 12%   | 5%     |
| Other Costs                        | \$0                 | 0%    | \$0          | 0%    | 0%     | \$0          | 0%    | 0%     |
| Total Expenditures <sup>1</sup>    | 38,116,025          | 100%  | \$37,483,511 | 100%  | -2%    | \$41,675,375 | 100%  | 11%    |
| Amount per Pupil                   | \$14,962            |       | \$14,377     |       | -4%    | \$15,697     |       | 9%     |
| Current Expenditures <sup>2</sup>  | \$35,576,608        | 100%  | \$34,836,866 | 100%  | -2%    | \$37,037,963 | 100%  | 6%     |
| Amount per Pupil                   | \$13,965            |       | \$13,362     |       | -4%    | \$13,950     |       | 4%     |
| Percent of Expenditures for Instru | uction <sup>3</sup> |       |              |       |        |              |       |        |
| Total Expenditures                 | \$20,282,989        | 53%   | \$18,807,745 | 50%   | -3%    | \$19,881,227 | 48%   | -2%    |
| Current Expenditures               | \$20,282,989        | 57%   | \$18,807,745 | 54%   | -3%    | \$19,881,227 | 54%   | 0%     |