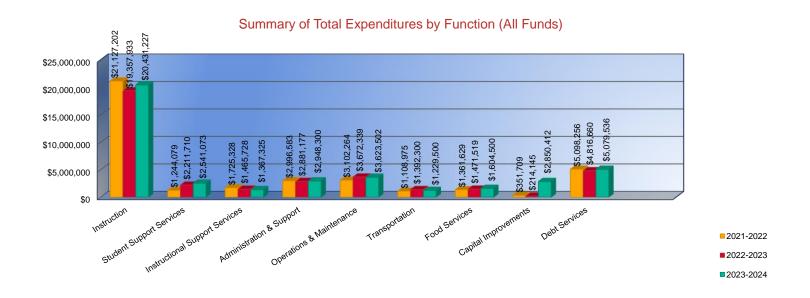

#### **Summary of Total Expenditures by Function (All Funds)**

|                                    | 2021-2022           | % of  | 2022-2023    | % of  | %      | 2023-2024    | % of  | %      |
|------------------------------------|---------------------|-------|--------------|-------|--------|--------------|-------|--------|
|                                    | Actual              | Total | Actual       | Total | Change | Budget       | Total | Change |
| Instruction                        | \$21,127,202        | 55%   | \$19,357,933 | 52%   | -8%    | \$20,431,227 | 49%   | 6%     |
| Student Support Services           | \$1,244,079         | 3%    | \$2,211,710  | 6%    | 78%    | \$2,541,073  | 6%    | 15%    |
| Instructional Support Services     | \$1,725,328         | 5%    | \$1,465,728  | 4%    | -15%   | \$1,367,325  | 3%    | -7%    |
| Administration & Support           | \$2,996,583         | 8%    | \$2,881,177  | 8%    | -4%    | \$2,948,300  | 7%    | 2%     |
| Operations & Maintenance           | \$3,102,264         | 8%    | \$3,672,339  | 10%   | 18%    | \$3,623,502  | 9%    | -1%    |
| Transportation                     | \$1,108,975         | 3%    | \$1,392,300  | 4%    | 26%    | \$1,229,500  | 3%    | -12%   |
| Food Services                      | \$1,361,629         | 4%    | \$1,471,519  | 4%    | 8%     | \$1,604,500  | 4%    | 9%     |
| Capital Improvements               | \$351,709           | 1%    | \$214,145    | 1%    | -39%   | \$2,850,412  | 7%    | 1231%  |
| Debt Services                      | \$5,098,256         | 13%   | \$4,816,660  | 13%   | -6%    | \$5,079,536  | 12%   | 5%     |
| Other Costs                        | \$0                 | 0%    | \$0          | 0%    | 0%     | \$0          | 0%    | 0%     |
| Total Expenditures <sup>1</sup>    | 38,116,025          | 100%  | \$37,483,511 | 100%  | -2%    | \$41,675,375 | 100%  | 11%    |
| Amount per Pupil                   | \$14,962            |       | \$14,377     |       | -4%    | \$15,697     |       | 9%     |
| Current Expenditures <sup>2</sup>  | \$35,576,608        | 100%  | \$34,836,866 | 100%  | -2%    | \$37,037,963 | 100%  | 6%     |
| Amount per Pupil                   | \$13,965            |       | \$13,362     |       | -4%    | \$13,950     |       | 4%     |
| Percent of Expenditures for Instru | uction <sup>3</sup> |       |              |       |        |              |       |        |
| Total Expenditures                 | \$20,282,989        | 53%   | \$18,807,745 | 50%   | -3%    | \$19,881,227 | 48%   | -2%    |
| Current Expenditures               | \$20,282,989        | 57%   | \$18,807,745 | 54%   | -3%    | \$19,881,227 | 54%   | 0%     |

<sup>1.</sup> Funds Included: (06) General, (07) Federal Funds, (08) Supplemental General, (10) Adult Education, (11) Preschool-Aged At-Risk, (12) Adult Supplemental Education, (13) At Risk (K-12), (14) Bilingual Education, (15) Virtual Education, (16) Capital Outlay, (18) Driver Education, (22) Extraordinary School Program, (26) Professional Development, (28) Parent Education, (29) Summer School, (30) Special Education, (34) Career and Postsecondary Education, (35) Gifts & Grants, (42) Special Liability Expense, (44) School Retirement, (51) KPERS Special Retirement Contribution, (53) Contingency Reserve, (55) Textbook & Student Material Revolving, (56) Activity Fund, (62) Bond & Interest #1, (63) Bond & Interest #2, (66) No-Fund Warrant, (67) Special Assessment, and (78) Special Education Coop Fund.

- 2. Current Expenditures excludes Capital Outlay (Code 16) and Bond Debt expenditures (Code 62 & 63)
- 3. Instruction excludes Capital Outlay (Code 16) and Bond Debt expenditures (Code 62 & 63)

Functions Included: Instruction (1000), Student Support Services (2100), Instructional Support Services (2200), Administration & Support (2300, 2400, 2500),

Operations & Maintenance (2600), Transportation (2700), Food Service (3100), Other Costs (2900, 3300), Capital Improvements (4000),

Debt Services (5100) and Transfers (5200)