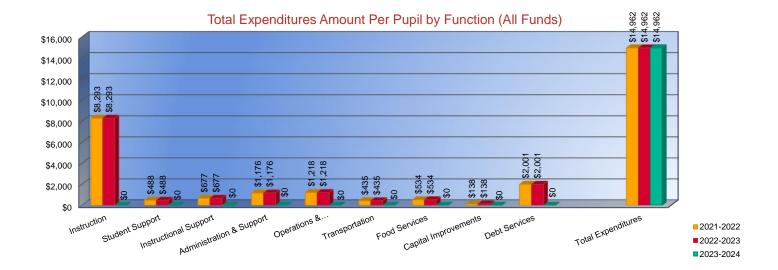

#### **Total Expenditures Amount Per Pupil by Function (All Funds)**

| Instruction                     |
|---------------------------------|
| Student Support                 |
| Instructional Support           |
| Administration & Support        |
| Operations & Maintenance        |
| Transportation                  |
| Food Services                   |
| Capital Improvements            |
| Debt Services                   |
| Other Costs                     |
| Total Expenditures <sup>1</sup> |
| Enrollment (FTE) <sup>2</sup>   |

| 2021-2022 |
|-----------|
| Actual    |
| \$8,293   |
| \$488     |
| \$677     |
| \$1,176   |
| \$1,218   |
| \$435     |
| \$534     |
| \$138     |
| \$2,001   |
| \$0       |
| \$14,962  |
| 2,547.6   |

| 2022-2023<br>Actual |
|---------------------|
| \$7,425             |
| \$848               |
| \$562               |
| \$1,105             |
| \$1,409             |
| \$534               |
| \$564               |
| \$82                |
| \$1,848             |
| \$0                 |
| \$14,377            |
| 2,607.1             |

| 2023-2024 |
|-----------|
| Budget    |
| \$7,695   |
| \$957     |
| \$515     |
| \$1,110   |
| \$1,365   |
| \$463     |
| \$604     |
| \$1,074   |
| \$1,913   |
| \$0       |
| \$15,697  |
| 2,655.0   |

1. Funds Included: (06) General, (07) Federal Funds, (08) Supplemental General, (10) Adult Education, (11) Preschool-Aged At-Risk, (12) Adult Supplemental Education, (13) At Risk (K-12), (14) Bilingual Education, (15) Virtual Education, (16) Capital Outlay, (18) Driver Education, (22) Extraordinary School Program, (26) Professional Development, (28) Parent Education, (29) Summer School, (30) Special Education, (34) Career and Postsecondary Education, (35) Gifts & Grants, (42) Special Liability Expense, (44) School Retirement, (51) KPERS Special Retirement Contribution, (53) Contingency Reserve, (55) Textbook & Student Material Revolving, (56) Activity Fund, (62) Bond & Interest #1, (63) Bond & Interest #2, (66) No-Fund Warrant, (67) Special Assessment, and (78) Special Education Coop Fund.