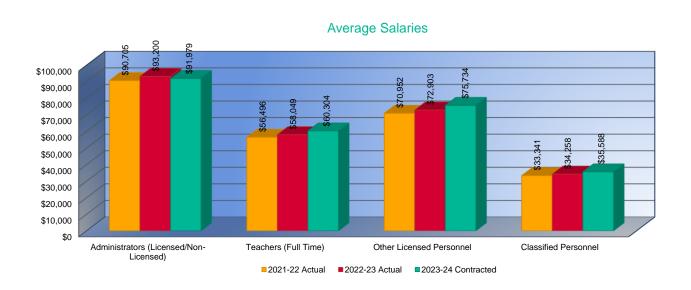

Reading Specialists/Teachers; All Other Teachers.

Other Certified (Licensed) Personnel: Part-Time Teachers; Library Media Specialists; School Counselors; Clinical or School Psychologists; Speech Pathologists; Audiologists; Nurses (RN); Social Workers.

\*\*Attendance Services Staff; Library Media Aides; Security Officers; Regular Education Teacher Aides; Secretarial/Clerical; Special Education Paraprofessionals; Nurses Classified Personnel: (LPN); Food Service Workers; Custodians; Bus Drivers.

Substitutes/Temporary: \*\*Substitute Teachers, Rule 10 Coaches, Coaching Assistants and other short term temporary help.

Total Salary: Report total salary including employee reduction plans\*\*\*, supplemental, extra pay for summer school, and board paid fringe benefits (employer paid)\*\*\*\*.



<sup>\*</sup>FTE for Licensed Administrators, Teachers and Other Licensed Personnel is defined by the local school board. Generally FTE for teachers with a 9-10 month contract should be reported as 1.0; FTE for Principals with a 10-12 month contract should be reported as 1.0; FTE for Superintendents with a 12 month contract should be reported as 1.0.

<sup>\*\*</sup>FTE of 1.0 for Non-Licensed Administrators, Classified Personnel and Substitutes/Temporary should be based upon 2,080 hours.

<sup>\*\*\*</sup>Employee reduction plans include benefits received by employees under a Section 125 Salary Reduction Agreement. Does not include social security, workers' compensation, and unemployment insurance.

<sup>\*\*\*\*</sup>Board paid fringe benefits (employer paid) include group life, group